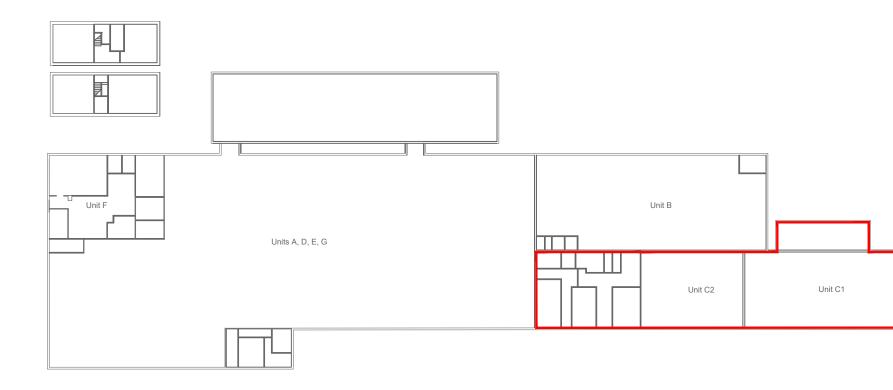

Rev Revision Details

- -

- - -By Chk'd Date

| Project Name<br>Adam Carpets | Scale @ A3<br>1:500 | Drawn | Checked | Date<br>April 2025     |        |
|------------------------------|---------------------|-------|---------|------------------------|--------|
| -                            |                     |       |         |                        |        |
| Client<br>-                  |                     |       |         | Project No.<br>25-1030 |        |
| Drawing Title                |                     |       |         | Drawing No.            | Rev.   |
| Unit C1 & C2 GA Plan<br>-    |                     |       |         | 1004                   | ) • A3 |